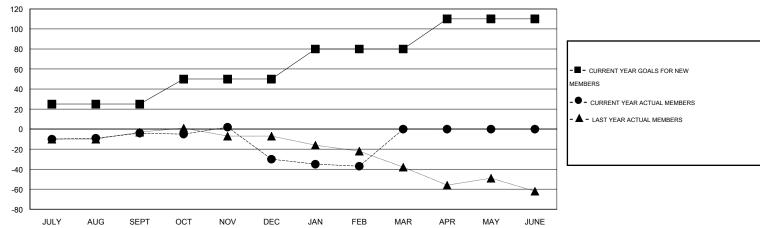

## GOALS AND ACTUAL MEMBERS CUMULATIVE

| DROPPED CLUBS: 2  DROPPED MEMBERS |     | 26 CLUBS OF 57 ADDED 1 OR MORE NEW MEMBERS | GENDER DISTRIBU<br>MALE<br>FEMALE | TION<br>937 (71.31%)<br>377 (28.69%) |     |
|-----------------------------------|-----|--------------------------------------------|-----------------------------------|--------------------------------------|-----|
| DECEASED                          | 11  | CLICK HERE FOR HEALTH                      | FAMILY UNIT MEMBERS               |                                      | 159 |
| CLUB CANCELLED                    | 28  | ASSESSMENT DATA                            |                                   |                                      |     |
| OTHER                             | 97  |                                            | HEAD OF HOUSEHOLD                 | 77                                   |     |
| TOTAL                             | 136 |                                            | NON-HEAD OF HOUSEHOL              | D                                    | 82  |